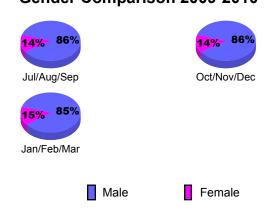

><u>Memb</u> |
| Jul/Aug/Sep        | 7                          | 24                           | -29                              | -5                              | -18                             |
| Oct/Nov/Dec        | 27                         | 21                           | -24                              | -3                              | -10                             |
| Jan/Feb/Mar        | 7                          | 42                           | -36                              | 6                               | -20                             |
| Totals             | 41                         | 87                           | -89                              | -2                              | -48                             |





## **Gender Comparison 2009-2010**