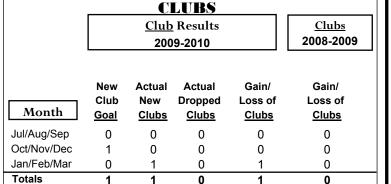

## YTD Status Quo Clubs 2009-2010

Status Quo Clubs Compared to Status Quo Members

6
4
2
0
-2
-4
-6

Jul/Aug/Sep Oct/Nov/Dec Jan/Feb/Mar

Status Quo Clubs Total Status Quo Members

| <u> MEMBERSHIP</u> |                            |                              |                                  |                                 |                                 |
|--------------------|----------------------------|------------------------------|----------------------------------|---------------------------------|---------------------------------|
|                    | <u>Membership</u> Results  |                              |                                  |                                 | <u>Membership</u>               |
|                    | 2009-2010                  |                              |                                  |                                 | 2008-2009                       |
| Month              | Net<br>Memb<br><u>Goal</u> | Actual<br>New<br><u>Memb</u> | Actual<br>Dropped<br><u>Memb</u> | Gain/<br>Loss of<br><u>Memb</u> | Gain/<br>Loss of<br><u>Memb</u> |
| Jul/Aug/Sep        | 7                          | 24                           | -29                              | -5                              | -18                             |
| Oct/Nov/Dec        | 27                         | 21                           | -24                              | -3                              | -10                             |
| Jan/Feb/Mar        | 7                          | 42                           | -36                              | 6                               | -20                             |
| Totals             | 41                         | 87                           | -89                              | -2                              | -48                             |