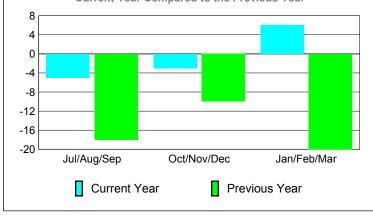

## YTD Status Quo Clubs 2009-2010

Status Quo Clubs Compared to Status Quo Members

6
4
2
0
-2
-4
-6

Jul/Aug/Sep Oct/Nov/Dec Jan/Feb/Mar

Status Quo Clubs Total Status Quo Members

| <u> MEMBERSHIP</u> |                            |                              |                                  |                                 |                                 |
|--------------------|----------------------------|------------------------------|----------------------------------|---------------------------------|---------------------------------|
|                    | <u>Membership</u> Results  |                              |                                  |                                 | <u>Membership</u>               |
|                    | 2009-2010                  |                              |                                  |                                 | 2008-2009                       |
| Month              | Net<br>Memb<br><u>Goal</u> | Actual<br>New<br><u>Memb</u> | Actual<br>Dropped<br><u>Memb</u> | Gain/<br>Loss of<br><u>Memb</u> | Gain/<br>Loss of<br><u>Memb</u> |
| Jul/Aug/Sep        | 7                          | 24                           | -29                              | -5                              | -18                             |
| Oct/Nov/Dec        | 27                         | 21                           | -24                              | -3                              | -10                             |
| Jan/Feb/Mar        | 7                          | 42                           | -36                              | 6                               | -20                             |
| Totals             | 41                         | 87                           | -89                              | -2                              | -48                             |