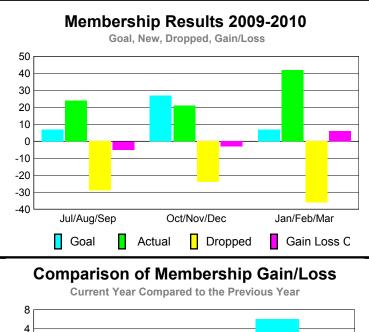

## YTD Status Quo Clubs 2009-2010

Status Quo Clubs Compared to Status Quo Members

6
4
2
0
-2
-4
-6

Jul/Aug/Sep Oct/Nov/Dec Jan/Feb/Mar

Status Quo Clubs Total Status Quo Members

| <u> MEMBERSHIP</u> |                            |                              |                                  |                                 |                                 |
|--------------------|----------------------------|------------------------------|----------------------------------|---------------------------------|---------------------------------|
|                    | <u>Membership</u> Results  |                              |                                  |                                 | <u>Membership</u>               |
|                    | 2009-2010                  |                              |                                  |                                 | 2008-2009                       |
| Month              | Net<br>Memb<br><u>Goal</u> | Actual<br>New<br><u>Memb</u> | Actual<br>Dropped<br><u>Memb</u> | Gain/<br>Loss of<br><u>Memb</u> | Gain/<br>Loss of<br><u>Memb</u> |
| Jul/Aug/Sep        | 7                          | 24                           | -29                              | -5                              | -18                             |
| Oct/Nov/Dec        | 27                         | 21                           | -24                              | -3                              | -10                             |
| Jan/Feb/Mar        | 7                          | 42                           | -36                              | 6                               | -20                             |
| Totals             | 41                         | 87                           | -89                              | -2                              | -48                             |