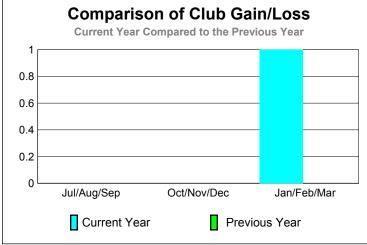

## YTD Status Quo Clubs 2009-2010

Status Quo Clubs Compared to Status Quo Members

6
4
2
0
-2
-4
-6

Jul/Aug/Sep Oct/Nov/Dec Jan/Feb/Mar

Status Quo Clubs Total Status Quo Members

| <u> MEMBERSHIP</u> |                            |                              |                                  |                                 |                                 |
|--------------------|----------------------------|------------------------------|----------------------------------|---------------------------------|---------------------------------|
|                    | <u>Membership</u> Results  |                              |                                  |                                 | <u>Membership</u>               |
|                    | 2009-2010                  |                              |                                  |                                 | 2008-2009                       |
| Month              | Net<br>Memb<br><u>Goal</u> | Actual<br>New<br><u>Memb</u> | Actual<br>Dropped<br><u>Memb</u> | Gain/<br>Loss of<br><u>Memb</u> | Gain/<br>Loss of<br><u>Memb</u> |
| Jul/Aug/Sep        | 7                          | 24                           | -29                              | -5                              | -18                             |
| Oct/Nov/Dec        | 27                         | 21                           | -24                              | -3                              | -10                             |
| Jan/Feb/Mar        | 7                          | 42                           | -36                              | 6                               | -20                             |
| Totals             | 41                         | 87                           | -89                              | -2                              | -48                             |