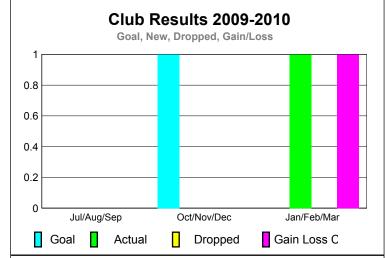

## YTD Status Quo Clubs 2009-2010

Status Quo Clubs Compared to Status Quo Members

6
4
2
0
-2
-4
-6

Jul/Aug/Sep Oct/Nov/Dec Jan/Feb/Mar

Status Quo Clubs Total Status Quo Members

| <u> MEMBERSHIP</u> |                            |                              |                                  |                                 |                                 |
|--------------------|----------------------------|------------------------------|----------------------------------|---------------------------------|---------------------------------|
|                    | <u>Membership</u> Results  |                              |                                  |                                 | <u>Membership</u>               |
|                    | 2009-2010                  |                              |                                  |                                 | 2008-2009                       |
| Month              | Net<br>Memb<br><u>Goal</u> | Actual<br>New<br><u>Memb</u> | Actual<br>Dropped<br><u>Memb</u> | Gain/<br>Loss of<br><u>Memb</u> | Gain/<br>Loss of<br><u>Memb</u> |
| Jul/Aug/Sep        | 7                          | 24                           | -29                              | -5                              | -18                             |
| Oct/Nov/Dec        | 27                         | 21                           | -24                              | -3                              | -10                             |
| Jan/Feb/Mar        | 7                          | 42                           | -36                              | 6                               | -20                             |
| Totals             | 41                         | 87                           | -89                              | -2                              | -48                             |